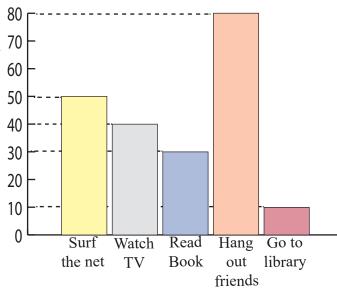

## 4. Teenagers prefer some activities in their free time.

#### Which of the statements is INCORRECT according to the chart?

- A) Going to the library is very popular among the teenagers.
- B) Half of the teenagers are keen on surfing on the Net.
- C) 40% of the teenagers are fond of watching TV.
- D) Most of the teens would rather hang out with friends.