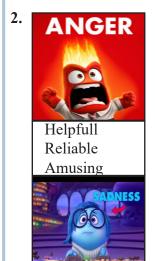

Upset
Boring
Undetermined

DİYARBAKIR ÖLÇME DEĞERLENDİRME MERKEZ

According to personal traits, which emotions must replace with each other?

- A) Sadness- Disgust
- B) Joy- Anger
- C) Anger- Sadness
- D) Disgust- Joy