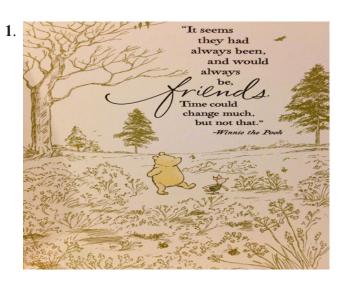

# According to quote above, which of following is TRUE for friends?

- A) When time goes by, friends can change
- B) Friends never lie to each other
- C) Friends never change even when time changes
- D) Friends always be reliable