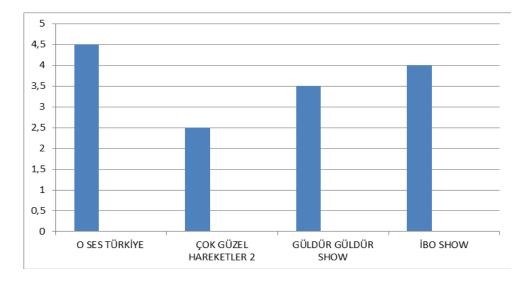

# 3. Here are the rating results for New Year night on Tv:

#### Which of the following is CORRECT according to the graphic?

- A) Güldür Güldür Show was the least viewed programme that night.
- B) O Ses Türkiye was the most viewed programme.
- C) Çok Güzel Hareketler 2 and İbo Show were the most viewed programmes.
- D) İbo Show was more viewed than O ses Türkiye.