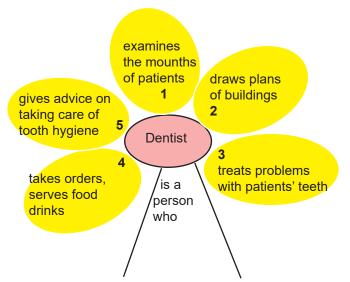

5. Please look at the daisy chart below and answer the question

### Which of the following is RELATED TO a dentist?

- A) 1/2/3
- B) 1/3/5
- C) 2/3/4
- D) 3/4/5